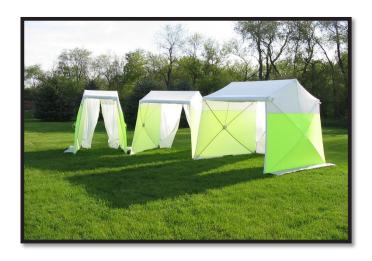

# **CREATIVE TENT SOLUTIONS**

Industrial Pop-Up Tents & Umbrellas for Weather Protection

### **POP'N'WORK - FX121012**

POP'N'WORK TENTS SET-UP IN SECONDS WITH NO LOOSE PARTS. EXCLUSIVE POP'N'WORK UNIFIED FRAME MADE WITH COLD ROLLED STEEL AND FIBERGLASS IS VIRTUALLY UNBREAKABLE.