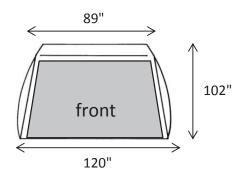

# **CREATIVE TENT SOLUTIONS**

Industrial Pop-Up Tents & Umbrellas for Weather Protection



### **POP'N'WORK - FX121012**

POP'N'WORK TENTS SET-UP IN SECONDS WITH NO LOOSE PARTS. EXCLUSIVE POP'N'WORK UNIFIED FRAME MADE WITH COLD ROLLED STEEL AND FIBERGLASS IS VIRTUALLY UNBREAKABLE.

### **FEATURES**

- ◆ ONE DOOR TENT WITH A FULL WIDTH ROLL-UP ZIPPER DOOR
- ◆ 9" X 16" VENT WINDOW IN THE BACK
- ◆ 10" BLOWER PORT IN THE BACK
- ♦ 12" GROUND FLAPS ON TWO SIDES
- ♦ 14' WINDLINES ON TWO SIDES
- ♦ QUICK-PACK STORAGE WRAP FOR EASY STORAGE
- ♦ WEIGHT: 79 LBS
- ◆ FOLDED DIMENSIONS: 107" x 9" x 9"

## **SPECIFICATIONS - 12' x 10' FOOTPRINT**







### **COVER**

- SAFETY GREEN 300 DENIER COATED POLYESTER SIDEWALLS
- ◆ WHITE 250 DENIER COATED POLYESTER DOORS, BACK, AND ROOF
- ◆ URETHANE COATED POLYESTER
- ◆ FLAME RETARDANT CPAI 84
- ◆ WATER REPELLENT

### FRAME

- 18 GAUGE GALVANIZED TUBING FOR ROOF AND GROUND STRUTS
- ◆ COLD ROLLED STEEL HINGES
- ◆ 70% GLASS CONTENT FIBERGLASS ROD TENSION FRAME
- ◆ PITCHED ROOF
- ◆ X-FRAME ON BACK WALL



<sup>\*</sup>Customization and additional features available