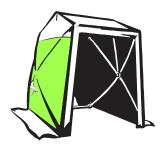

### **POP'N'WORK - FX121012**

POP'N'WORK TENTS SET-UP IN SECONDS WITH NO LOOSE PARTS. EXCLUSIVE POP'N'WORK UNIFIED FRAME MADE WITH COLD ROLLED STEEL AND FIBERGLASS IS VIRTUALLY UNBREAKABLE.

### **FEATURES**

- ◆ ONE DOOR TENT WITH A FULL WIDTH ROLL-UP ZIPPER DOOR
- ◆ 9" X 16" VENT WINDOW IN THE BACK
- ◆ 10" BLOWER PORT IN THE BACK
- ♦ 12" GROUND FLAPS ON TWO SIDES
- ♦ 14' WINDLINES ON TWO SIDES
- ♦ QUICK-PACK STORAGE WRAP FOR EASY STORAGE
- ♦ WEIGHT: 79 LBS
- ◆ FOLDED DIMENSIONS: 107" x 9" x 9"