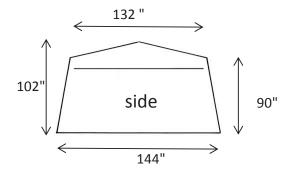

# **CREATIVE TENT SOLUTIONS**

Industrial Pop-Up Tents & Umbrellas for Weather Protection



### **POP'N'WORK - FX121012**

POP'N'WORK TENTS SET-UP IN SECONDS WITH NO LOOSE PARTS. EXCLUSIVE POP'N'WORK UNIFIED FRAME MADE WITH COLD ROLLED STEEL AND FIBERGLASS IS VIRTUALLY UNBREAKABLE.

### **FEATURES**

- ◆ ONE DOOR TENT WITH A FULL WIDTH ROLL-UP ZIPPER DOOR
- ◆ 9" X 16" VENT WINDOW IN THE BACK
- ◆ 10" BLOWER PORT IN THE BACK
- ♦ 12" GROUND FLAPS ON TWO SIDES
- ♦ 14' WINDLINES ON TWO SIDES
- ♦ QUICK-PACK STORAGE WRAP FOR EASY STORAGE
- ♦ WEIGHT: 79 LBS
- ◆ FOLDED DIMENSIONS: 107" x 9" x 9"

## **SPECIFICATIONS - 12' x 10' FOOTPRINT**







### **COVER**

- SAFETY GREEN 300 DENIER COATED POLYESTER SIDEWALLS
- ◆ WHITE 250 DENIER COATED POLYESTER DOORS, BACK, AND ROOF
- ◆ URETHANE COATED POLYESTER
- ◆ FLAME RETARDANT CPAI 84
- ◆ WATER REPELLENT

### FRAME

- 18 GAUGE GALVANIZED TUBING FOR ROOF AND GROUND STRUTS
- ◆ COLD ROLLED STEEL HINGES
- ◆ 70% GLASS CONTENT FIBERGLASS ROD TENSION FRAME
- ◆ PITCHED ROOF
- ◆ X-FRAME ON BACK WALL



<sup>\*</sup>Customization and additional features available